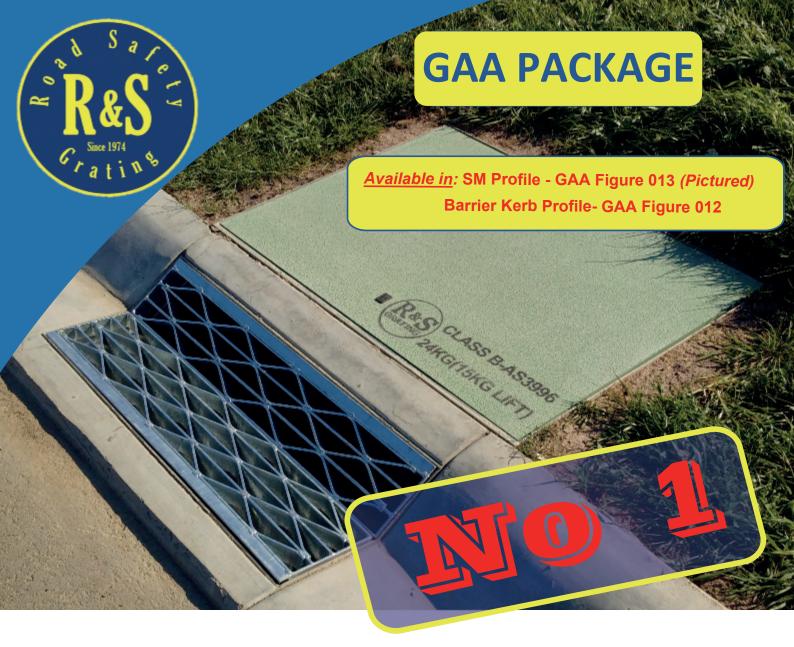

### Class B FRP LID (Light Duty)

Class B is available for residential and light duty applications.

#### Bike Safe

Conforms to the bike safe requirements of AS3996

#### Anti-Slip

Safe for pedestrians and vehicles, even in wet weather conditions.