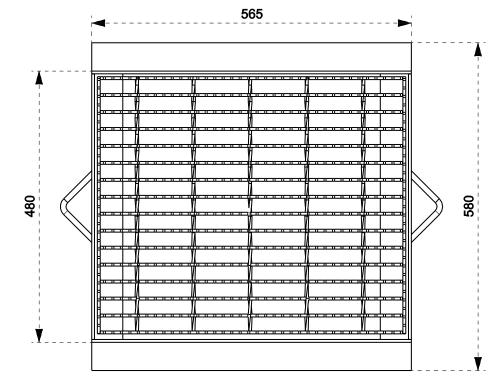

## Information

| No. | Property                      | Value                    | Notes                                                    |  |  |  |  |  |  |  |  |  |  |  |
|-----|-------------------------------|--------------------------|----------------------------------------------------------|--|--|--|--|--|--|--|--|--|--|--|
|     |                               |                          |                                                          |  |  |  |  |  |  |  |  |  |  |  |
|     | General Properties            |                          |                                                          |  |  |  |  |  |  |  |  |  |  |  |
| 1.1 | Weight (kg)                   | 26.9 +/- 2.5             | Total weight of grate and frame.                         |  |  |  |  |  |  |  |  |  |  |  |
| 1.2 | Overall Frame Dimensions (mm) | 580 x 565 x 55mm +/- 2mm | Excludes tag measurements. See sheet 3 for more details. |  |  |  |  |  |  |  |  |  |  |  |
| 1.3 | Overall Grate Dimensions (mm) | 545 x 455 x 50mm +/- 2mm |                                                          |  |  |  |  |  |  |  |  |  |  |  |
| 1.4 | Material                      | Mild Steel               |                                                          |  |  |  |  |  |  |  |  |  |  |  |
| 1.5 | Finish                        | Galvanised               |                                                          |  |  |  |  |  |  |  |  |  |  |  |