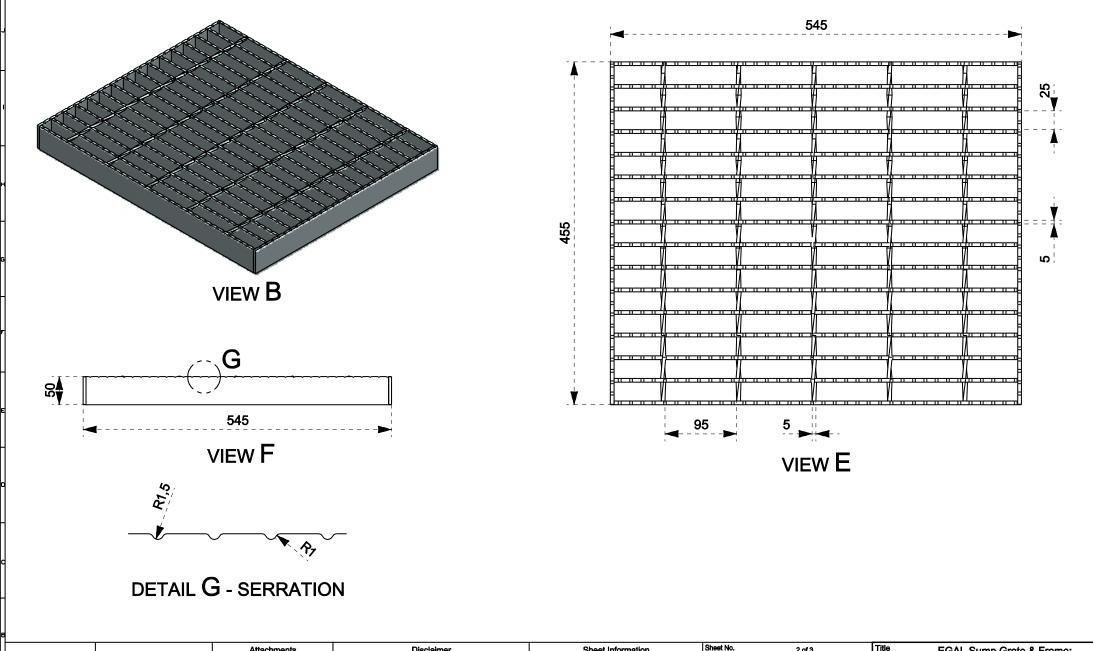

## Information

| No. | Property                      | Value                    | Notes                                                    |  |  |  |  |  |  |  |  |  |  |  |
|-----|-------------------------------|--------------------------|----------------------------------------------------------|--|--|--|--|--|--|--|--|--|--|--|
|     |                               |                          |                                                          |  |  |  |  |  |  |  |  |  |  |  |
|     | General Properties            |                          |                                                          |  |  |  |  |  |  |  |  |  |  |  |
| 1.1 | Weight (kg)                   | 26.9 +/- 2.5             | Total weight of grate and frame.                         |  |  |  |  |  |  |  |  |  |  |  |
| 1.2 | Overall Frame Dimensions (mm) | 580 x 565 x 55mm +/- 2mm | Excludes tag measurements. See sheet 3 for more details. |  |  |  |  |  |  |  |  |  |  |  |
| 1.3 | Overall Grate Dimensions (mm) | 545 x 455 x 50mm +/- 2mm |                                                          |  |  |  |  |  |  |  |  |  |  |  |
| 1.4 | Material                      | Mild Steel               |                                                          |  |  |  |  |  |  |  |  |  |  |  |
| 1.5 | Finish                        | Galvanised               |                                                          |  |  |  |  |  |  |  |  |  |  |  |

## VIEW D

|            | ROAD SAFETY GRATING 13 HEALEY RD DANDENONG SOUTH, VIC 3175 PH: (03) 9238 5888 FAX: (03) 9238 5800 EMAIL: sales@grating.com.au | Attachments |  | Disclaimer                                                                                                                                |     | Sheet Information              |                    |     | . 1                   | 1 of 3      |                                  |         | Title EGAL Sump Grate & Fram |                 |                   | ne:      |            |
|------------|-------------------------------------------------------------------------------------------------------------------------------|-------------|--|-------------------------------------------------------------------------------------------------------------------------------------------|-----|--------------------------------|--------------------|-----|-----------------------|-------------|----------------------------------|---------|------------------------------|-----------------|-------------------|----------|------------|
| X S a      |                                                                                                                               | а           |  | Described are available in good faith and for use by the intended                                                                         | No. | Description                    | Sca                | le  | AS NOTED              | ONLY VALIE  | )                                |         |                              | 45              | 0x450mm F         | P/S      |            |
|            |                                                                                                                               | b           |  | Drawings are provided in good faith and for use by the intended recipient only. Drawings remain the property of Straighmark               | 1   | Grate & Frame Assembly Details | WHEN PRINTED ON A4 |     |                       |             | Subtitle Class B, 545x455x50mm G |         |                              | Grate, Serrated |                   |          |            |
| Z DeC =    |                                                                                                                               | С           |  | Nominees Pty Ltd T/A Road Safety Grating (R&S). If this drawing has been received in error, or you are not the intended recipient, please | 2   | Grate Details                  | į                  | QTY | Part File Name        | Part Weight | (kg) She                         | class R | ating (AS3996 - 2006         | ) в             | Product Code      | sg-i-m   | nsg-e4545  |
|            |                                                                                                                               | d           |  | delete it immediately and notify Road Safety Grating.                                                                                     | 3   | Frame Details                  | ₩.                 | 1   | ps_sg-l-msg-e4545g.pr | t: 18.4 +/- | 1.5 1,                           | Drawing | <sup>3 No.</sup> ps_sg-l-msg | -e4545          | Primary Material  | Galvar   | nised MS   |
| Since 1974 |                                                                                                                               | в           |  | Drawings are not to be transferred to a third party without written consent from Road Safety Grating. Road Safety Grating accepts no      | 4   |                                | 울!                 | 1   | ps_sg-I-msg-e4545f.pr | t 8.5 +/- 1 | .0 1,                            | Version | 1.0 1.0                      |                 | Previous Versions |          | NII        |
| alla       | WEB: www.grating.com.au                                                                                                       | f           |  | liability for misuse of, or reliance on, this drawing. If in doubt                                                                        | 5   |                                | ٦,                 |     | !                     | <u> </u>    | - <del></del>                    | Design  | ed KH                        | Drawn           | TH                | Approved | SH         |
|            |                                                                                                                               | g           |  | about any details on the drawing, please contact Road Safety Grating.                                                                     | 6   |                                | ij                 |     | !                     | <u> </u>    | - † - ·                          | Date    | 10/04/2012                   | Date            | 10/05/2012        | Date     | 10/05/2012 |