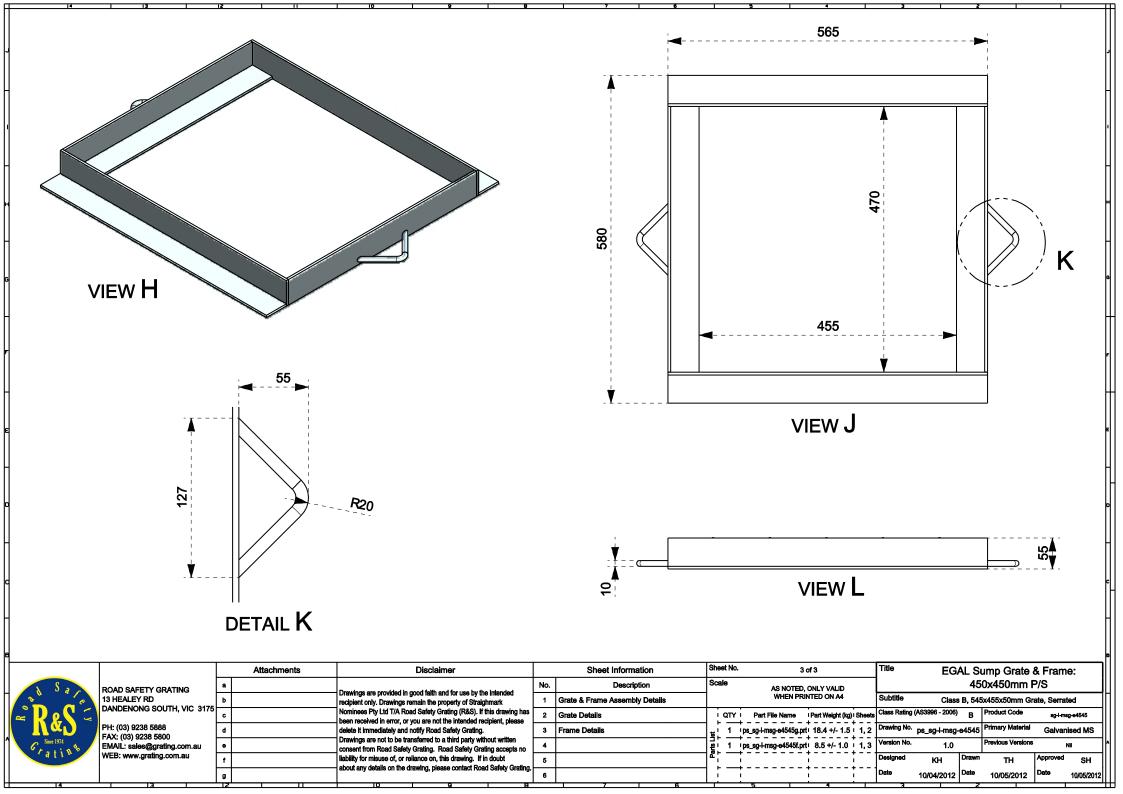

## Information

| No. | Property                      | Value                    | Notes                                                    |  |  |  |  |  |  |  |  |  |  |  |
|-----|-------------------------------|--------------------------|----------------------------------------------------------|--|--|--|--|--|--|--|--|--|--|--|
|     |                               |                          |                                                          |  |  |  |  |  |  |  |  |  |  |  |
|     | General Properties            |                          |                                                          |  |  |  |  |  |  |  |  |  |  |  |
| 1.1 | Weight (kg)                   | 26.9 +/- 2.5             | Total weight of grate and frame.                         |  |  |  |  |  |  |  |  |  |  |  |
| 1.2 | Overall Frame Dimensions (mm) | 580 x 565 x 55mm +/- 2mm | Excludes tag measurements. See sheet 3 for more details. |  |  |  |  |  |  |  |  |  |  |  |
| 1.3 | Overall Grate Dimensions (mm) | 545 x 455 x 50mm +/- 2mm |                                                          |  |  |  |  |  |  |  |  |  |  |  |
| 1.4 | Material                      | Mild Steel               |                                                          |  |  |  |  |  |  |  |  |  |  |  |
| 1.5 | Finish                        | Galvanised               |                                                          |  |  |  |  |  |  |  |  |  |  |  |

|     |          |                                           |    | Attachr                                                                                                                              | ments |                                                                                                                                          | Disclain | ner                            |                       |               | Sheet Information     | Shee            | et No.   | 2                           | of 3                       |                      | Title            | EG                 | iAL Sı   | ump Grate 8   | ኔ Fram  | e:       |
|-----|----------|-------------------------------------------|----|--------------------------------------------------------------------------------------------------------------------------------------|-------|------------------------------------------------------------------------------------------------------------------------------------------|----------|--------------------------------|-----------------------|---------------|-----------------------|-----------------|----------|-----------------------------|----------------------------|----------------------|------------------|--------------------|----------|---------------|---------|----------|
|     | N S a c  | ROAD SAFETY GRATING                       | а  |                                                                                                                                      |       | B                                                                                                                                        |          |                                |                       | No.           | Description           | Scal            | le       | AS NOTED                    | AS NOTED, ONLY VALID       |                      |                  | 450x450mm P/S      |          |               |         |          |
| Γ   | 2        | 13 HEALEY RD<br>DANDENONG SOUTH, VIC 3175 | ь  |                                                                                                                                      |       | Drawings are provided in good faith and for use by the intended recipient only. Drawings remain the property of Straighmark              |          | Grate & Frame Assembly Details |                       |               | Subtitle              |                 |          | 45x455x50mm Grate, Serrated |                            |                      |                  |                    |          |               |         |          |
| ^   | ~ RR ( ) |                                           | O  |                                                                                                                                      |       | Nominees Pty Ltd T/A<br>been received in error.                                                                                          |          |                                |                       | 2             | Grate Details         | i               | ατν :    | Part File Name              | Part Weight (kg            | ) Sheet              | Class Rati       | ing (AS3996 - 2006 | ) в      | Product Code  | sg-i-mr | sg-e4545 |
|     | I I a D  | PH: (03) 9238 5888<br>FAX: (03) 9238 5800 | ٩  |                                                                                                                                      |       | delete it immediately and notify Road Safety Grating.                                                                                    | 3        | Frame Details                  | # .                   | 1             | ps_sg-I-msg-e4545g.pi | t: 18.4 +/- 1.5 | 1, 2     | Drawing N                   | <sup>No.</sup> ps_sg-I-msg | j- <del>e454</del> 5 | Primary Material | Galvan             | ised MS  |               |         |          |
|     | Crating  | EMAIL: sales@grating.com.au               | e  | Drawings are not to be transferred to a third party without written consent from Road Safety Grating. Road Safety Grating accepts no | 4     |                                                                                                                                          | 월.       | 1                              | ps_sg-I-msg-e4545f.pi | t 8.5 +/- 1.0 | 1,3                   | Version N       | lo. 1.0  |                             | Previous Versions          | ı                    | NII /            |                    |          |               |         |          |
|     |          | WEB: www.grating.com.au                   | f  |                                                                                                                                      |       | liability for misuse of, or reliance on, this drawing. If in doubt about any details on the drawing, please contact Road Safety Grating. |          | . 5                            |                       | ۳.            |                       |                 | <u> </u> | <u>:</u>                    | Designed                   | КН                   | Drawn            | TH                 | Approved | SH            |         |          |
| П   |          |                                           | g  |                                                                                                                                      |       |                                                                                                                                          |          | , 6                            |                       | - [           | $\overline{}$         |                 | !        | <u> </u>                    | Date                       | 10/04/2012           | Date             | 10/05/2012         | Date     | 10/05/2012    |         |          |
| 1 6 | 14       | 13                                        | 77 | $\overline{}$                                                                                                                        |       | 10                                                                                                                                       |          | <del>a</del>                   | l R                   |               | 7 6                   | _               |          | 5                           | 4                          |                      | 7                |                    |          | $\overline{}$ | -       |          |