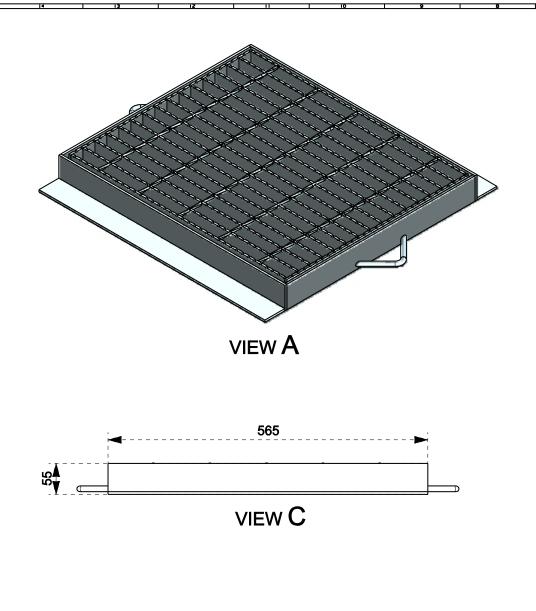

## Information

| No. | Property                      | Value                    | Notes                                                    |  |  |  |  |  |  |  |  |  |  |  |
|-----|-------------------------------|--------------------------|----------------------------------------------------------|--|--|--|--|--|--|--|--|--|--|--|
|     |                               |                          |                                                          |  |  |  |  |  |  |  |  |  |  |  |
|     | General Properties            |                          |                                                          |  |  |  |  |  |  |  |  |  |  |  |
| 1.1 | Weight (kg)                   | 26.9 +/- 2.5             | Total weight of grate and frame.                         |  |  |  |  |  |  |  |  |  |  |  |
| 1.2 | Overall Frame Dimensions (mm) | 580 x 565 x 55mm +/- 2mm | Excludes tag measurements. See sheet 3 for more details. |  |  |  |  |  |  |  |  |  |  |  |
| 1.3 | Overall Grate Dimensions (mm) | 545 x 455 x 50mm +/- 2mm |                                                          |  |  |  |  |  |  |  |  |  |  |  |
| 1.4 | Material                      | Mild Steel               |                                                          |  |  |  |  |  |  |  |  |  |  |  |
| 1.5 | Finish                        | Galvanised               |                                                          |  |  |  |  |  |  |  |  |  |  |  |

| Design Load Rating Information |  |
|--------------------------------|--|
|                                |  |

| 2.1 | Class Rating (AS3996-2006)                  | В    | Refer to AS3996-2006 Section 3.1 |
|-----|---------------------------------------------|------|----------------------------------|
| 2.2 | Ultimate Limit State Design Load (kN)       | 80   |                                  |
| 2.3 | Serviceability Limit State Design Load (kN) | 53   |                                  |
| 2.4 | Nominal Wheel Loading (kg)                  | 2670 |                                  |